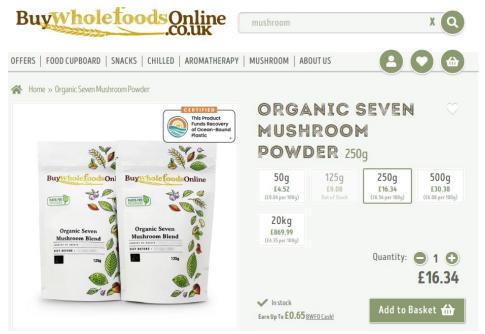

#### Organic Seven Mushroom Blend Powder – Immune, stress adaptogen Available <u>here</u>