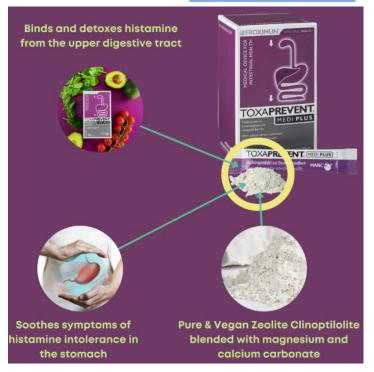

#### Skin Gut Health - Histamine Intolerance

Toxaprevent Zeolite Skin Suspension | Natural Detox & Treatment for

Irritated Skin | Soothes Inflammation by Removing Histamine & Toxins