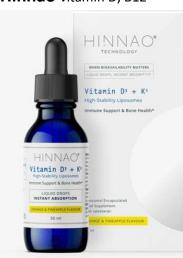

#### Hinnao vitamin D, B12

#### HINNAO® Technology High-Stability Liposomes

#### UNIFORMLY DISPERSED REDUCED IN PARTICLE SIZE

HINNAO® Technology uses a high shear process subjecting the particles to 40,000 psi encapsulating the particles uniformly, the phospholipid MCT base, ensure the product cannot fall out, creating high stability liposomes for increased bioavailability.

<u>https://hinnao.com/don-gordon/</u> Use discount code **Elite20** for 20% first order **Elite10** thereafter for 10% lifetime discount

**BE SUPERHUMAN** – Red Light Therapy Cryotherapy, IV infusions, Hyperbaric Oxygen chamber <a href="https://besuperhumanofficial.com/">https://besuperhumanofficial.com/</a>