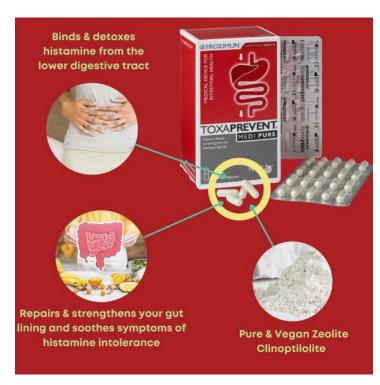

#### Skin Gut Health - Histamine Intolerance

Toxaprevent Zeolite Skin Suspension | Natural Detox & Treatment for

Irritated Skin | Soothes Inflammation by Removing Histamine & Toxins