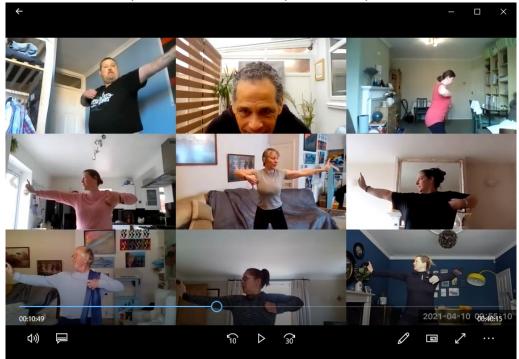

#### Weekly Zoom Class Every Saturday 9.00 am

Use this link to connect to the class <a href="https://us02web.zoom.us/j/83085919363">https://us02web.zoom.us/j/83085919363</a>

Tirapy Exercise tuition from Master Titan video channel <a href="here">here</a>