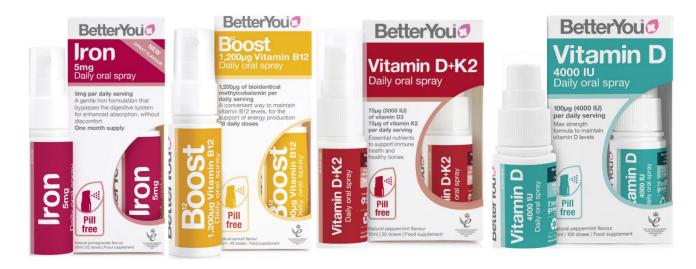

#### **BetterYOU**

<u>Magnesium Flakes</u> bath or foot soak for sleep and absorption of vitamin D and calcium – twice weekly

Vitamin D, B12 + Iron sublingual (under the tongue) for better absorption

Vitamin D+K2 3000iu
Vitamin D 4000iu
Vitamin B12
Iron